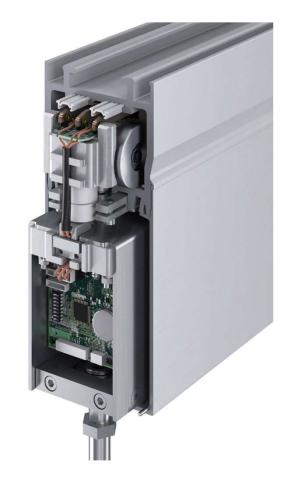

## ComfortDrive Specifications of products

- Fully automatic operation at the push of a button
- Suitable for HSW-G, HSW-GP (Manet), Varitrans, Variflex and MOVEO partitions
- Enhanced convenience with fast opening and closing speeds up to 250 mm/s
- Individually programmable to costumer requirements by modern BUS-technology
  (parameterisable microprocessor control)
- Smart control system: panels communicate while on the move
- Easy to operate with self-explanatory keypad or touch screen
- Can be combined with several element types and systems
- Element weight up to 500 kg with sound insulated elements
- Up to 30 elements per partition system, with up to 50 metres of track
- Straight, segmented and curved layouts possible
- Reliable safety system halted on contact with an obstruction
- TÜV-GS tested and approved